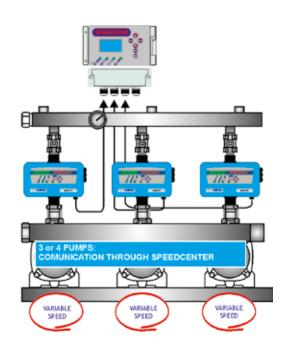

# Speedcenter

Comunication center between units Speedmatic, Speedbox and Speedboard.

It can be comunicated up to 4 units Speedmatic, Speedbox and Speedboard MASTER operating in MASTER-SLAVE mode, managing the start and stop of these devices. Speedcenter includes a control panel with LCD screen, warning led-lights, push-buttons for configuration and manual start-stop. I

### **CONTROL PANEL**

Control panel includes LCD screen, warning leds, push-buttons, START-STOP, AUTOMATIC and configuration system.