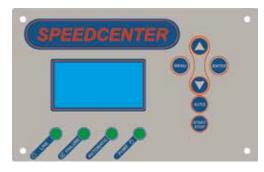

### **CONTROL PANEL**

Control panel includes LCD screen, warning leds, push-buttons, START-STOP, AUTOMATIC and configuration system.