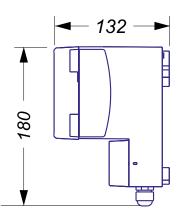

| S101228       |  |
|-------------------------------------------|----------------------------|---------------|--|
| General supply voltage                    | 12 Vcc *                   | ~ 1 x 230 Vac |  |
| Communication points                      | 4                          |               |  |
| Wiring                                    | 4 x 0,25                   |               |  |
| Protection index                          | IP65                       |               |  |
| Max environment temperature               | 55 °C                      |               |  |
| SCREEN                                    | STN-GRAFIC 64 X 128 digits |               |  |
| Throught Speedmatic's communication cable |                            |               |  |

### DIMENSIONS





\*