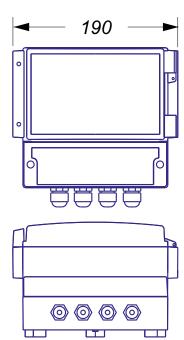

| S101228       |  |
|-------------------------------------------|----------------------------|---------------|--|
| General supply voltage                    | 12 Vcc *                   | ~ 1 x 230 Vac |  |
| Communication points                      | 4                          |               |  |
| Wiring                                    | 4 x 0,25                   |               |  |
| Protection index                          | IP65                       |               |  |
| Max environment temperature               | 55 °C                      |               |  |
| SCREEN                                    | STN-GRAFIC 64 X 128 digits |               |  |
| Throught Speedmatic's communication cable |                            |               |  |

### DIMENSIONS





\*