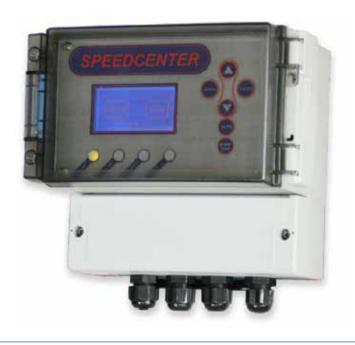

# Speedcenter

Comunication center between units Speedmatic, Speedbox and Speedboard.

It can be comunicated up to 4 units Speedmatic, Speedbox and Speedboard MASTER operating in MASTER-SLAVE mode, managing the start and stop of these devices. Speedcenter includes a control panel with LCD screen, warning led-lights, push-buttons for configuration and manual start-stop. I

### **CONTROL PANEL**

Control panel includes LCD screen, warning leds, push-buttons, START-STOP, AUTOMATIC and configuration system.