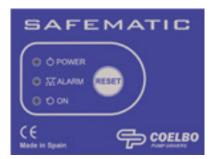

#### **USERS INTERFACE**

- POWER light (Green)
- Alarm light (red)
  - Bright: "OVERLOAD"
  - Slow flashing: "ART MODE"
  - Fast flashing: "DRY RUN"
- Led ON (yellow)
  - Bright: "PUMP ON"
  - Slow flashing: "LEARNING"
  - Fast flashing: "FAST CYCLE WARNING"
- RESET push-button.