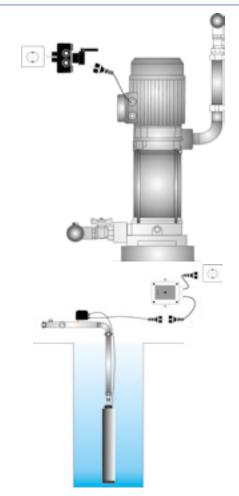

# Safematic

#### Electronic pump protection

This unit stops the pump when is detected a dry-running operation or an overload. It has an integrated Schuko socket for the pump connection. It has also a Schuko plug for the power supply connection, in case of other socket shapes there is a wall-mounted variant where the connection is performed through the lateral PG's.

## **DIMENSIONS AND INSTALLATION**