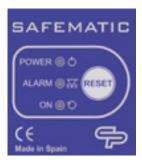

#### **USERS INTERFACE**

- POWER light (Green)
- Alarm light (red)
  - Bright: "OVERLOAD"
  - Slow flashing: "ART MODE"
  - Fast flashing: "DRY RUN"
- Led ON (yellow)
  - Bright: "PUMP ON"
  - Slow flashing: "LEARNING"
  - Fast flashing: "FAST CYCLE WARNING"
- RESET push-button.