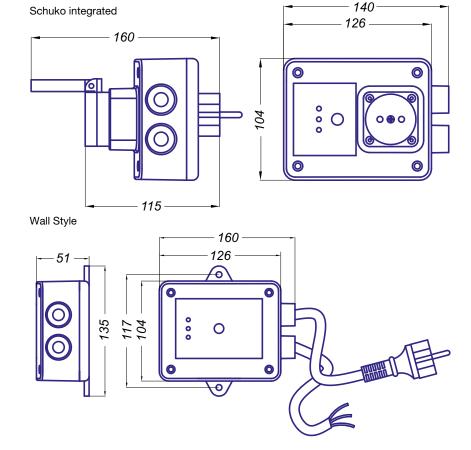

## **DIMENSIONS AND INSTALLATION**

#### Electronic pump protection

This unit stops the pump when is detected a dry-running operation or an overload. It has an integrated Schuko socket for the pump connection. It has also a Schuko plug for the power supply connection, in case of other socket shapes there is a wall-mounted variant where the connection is performed through the lateral PG's.

#### **OPERATING CHARACTERISTICS**

- Dry-running protection without configuration.
- Overload protection.
- ART function (Automatic Reset Test). If the device has been stopped due to the action of the safety system against dry operation, the ART tries to connect the pump, with a programmed periodicity because the water supply could have been restored.
- Rapid-cycle alarm: when the hydropneumatic tank has lost the air and frequent startstops are produced an alarm is activated.
- Manual start push-button.
- Failure, power and pump on led-lights.
- Integrated Schuko socket for the pump connection.
- 2 possible connections to the power supplier:
  - Integrated Schuko plug.
  - Cable with plugs type G or B in wall mounted applications.