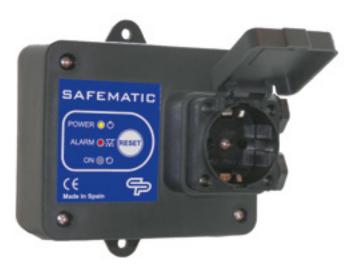

#### Electronic pump protection

This unit stops the pump when is detected a dry-running operation or an overload. It has an integrated Schuko socket for the pump connection. It has also a Schuko plug for the power supply connection, in case of other socket shapes there is a wall-mounted variant where the connection is performed through the lateral PG's.

#### **OPERATING CHARACTERISTICS**

- Dry-running protection without configuration.
- Overload protection.
- ART function (Automatic Reset Test). If the device has been stopped due to the action of the safety system against dry operation, the ART tries to connect the pump, with a programmed periodicity because the water supply could have been restored.
- Rapid-cycle alarm: when the hydropneumatic tank has lost the air and frequent startstops are produced an alarm is activated.
- Manual start push-button.
- Failure, power and pump on led-lights.
- Integrated Schuko socket for the pump connection.
- 2 possible connections to the power supplier:
  - Integrated Schuko plug.
  - Cable with plugs type G or B in wall mounted applications.

#### **USERS INTERFACE**

- POWER light (Green)
- Alarm light (red)
  - Bright: "OVERLOAD"
  - Slow flashing: "ART MODE"
  - Fast flashing: "DRY RUN"
- Led ON (yellow)
  - Bright: "PUMP ON"
  - Slow flashing: "LEARNING"
  - Fast flashing: "FAST CYCLE WARNING"
- RESET push-button.